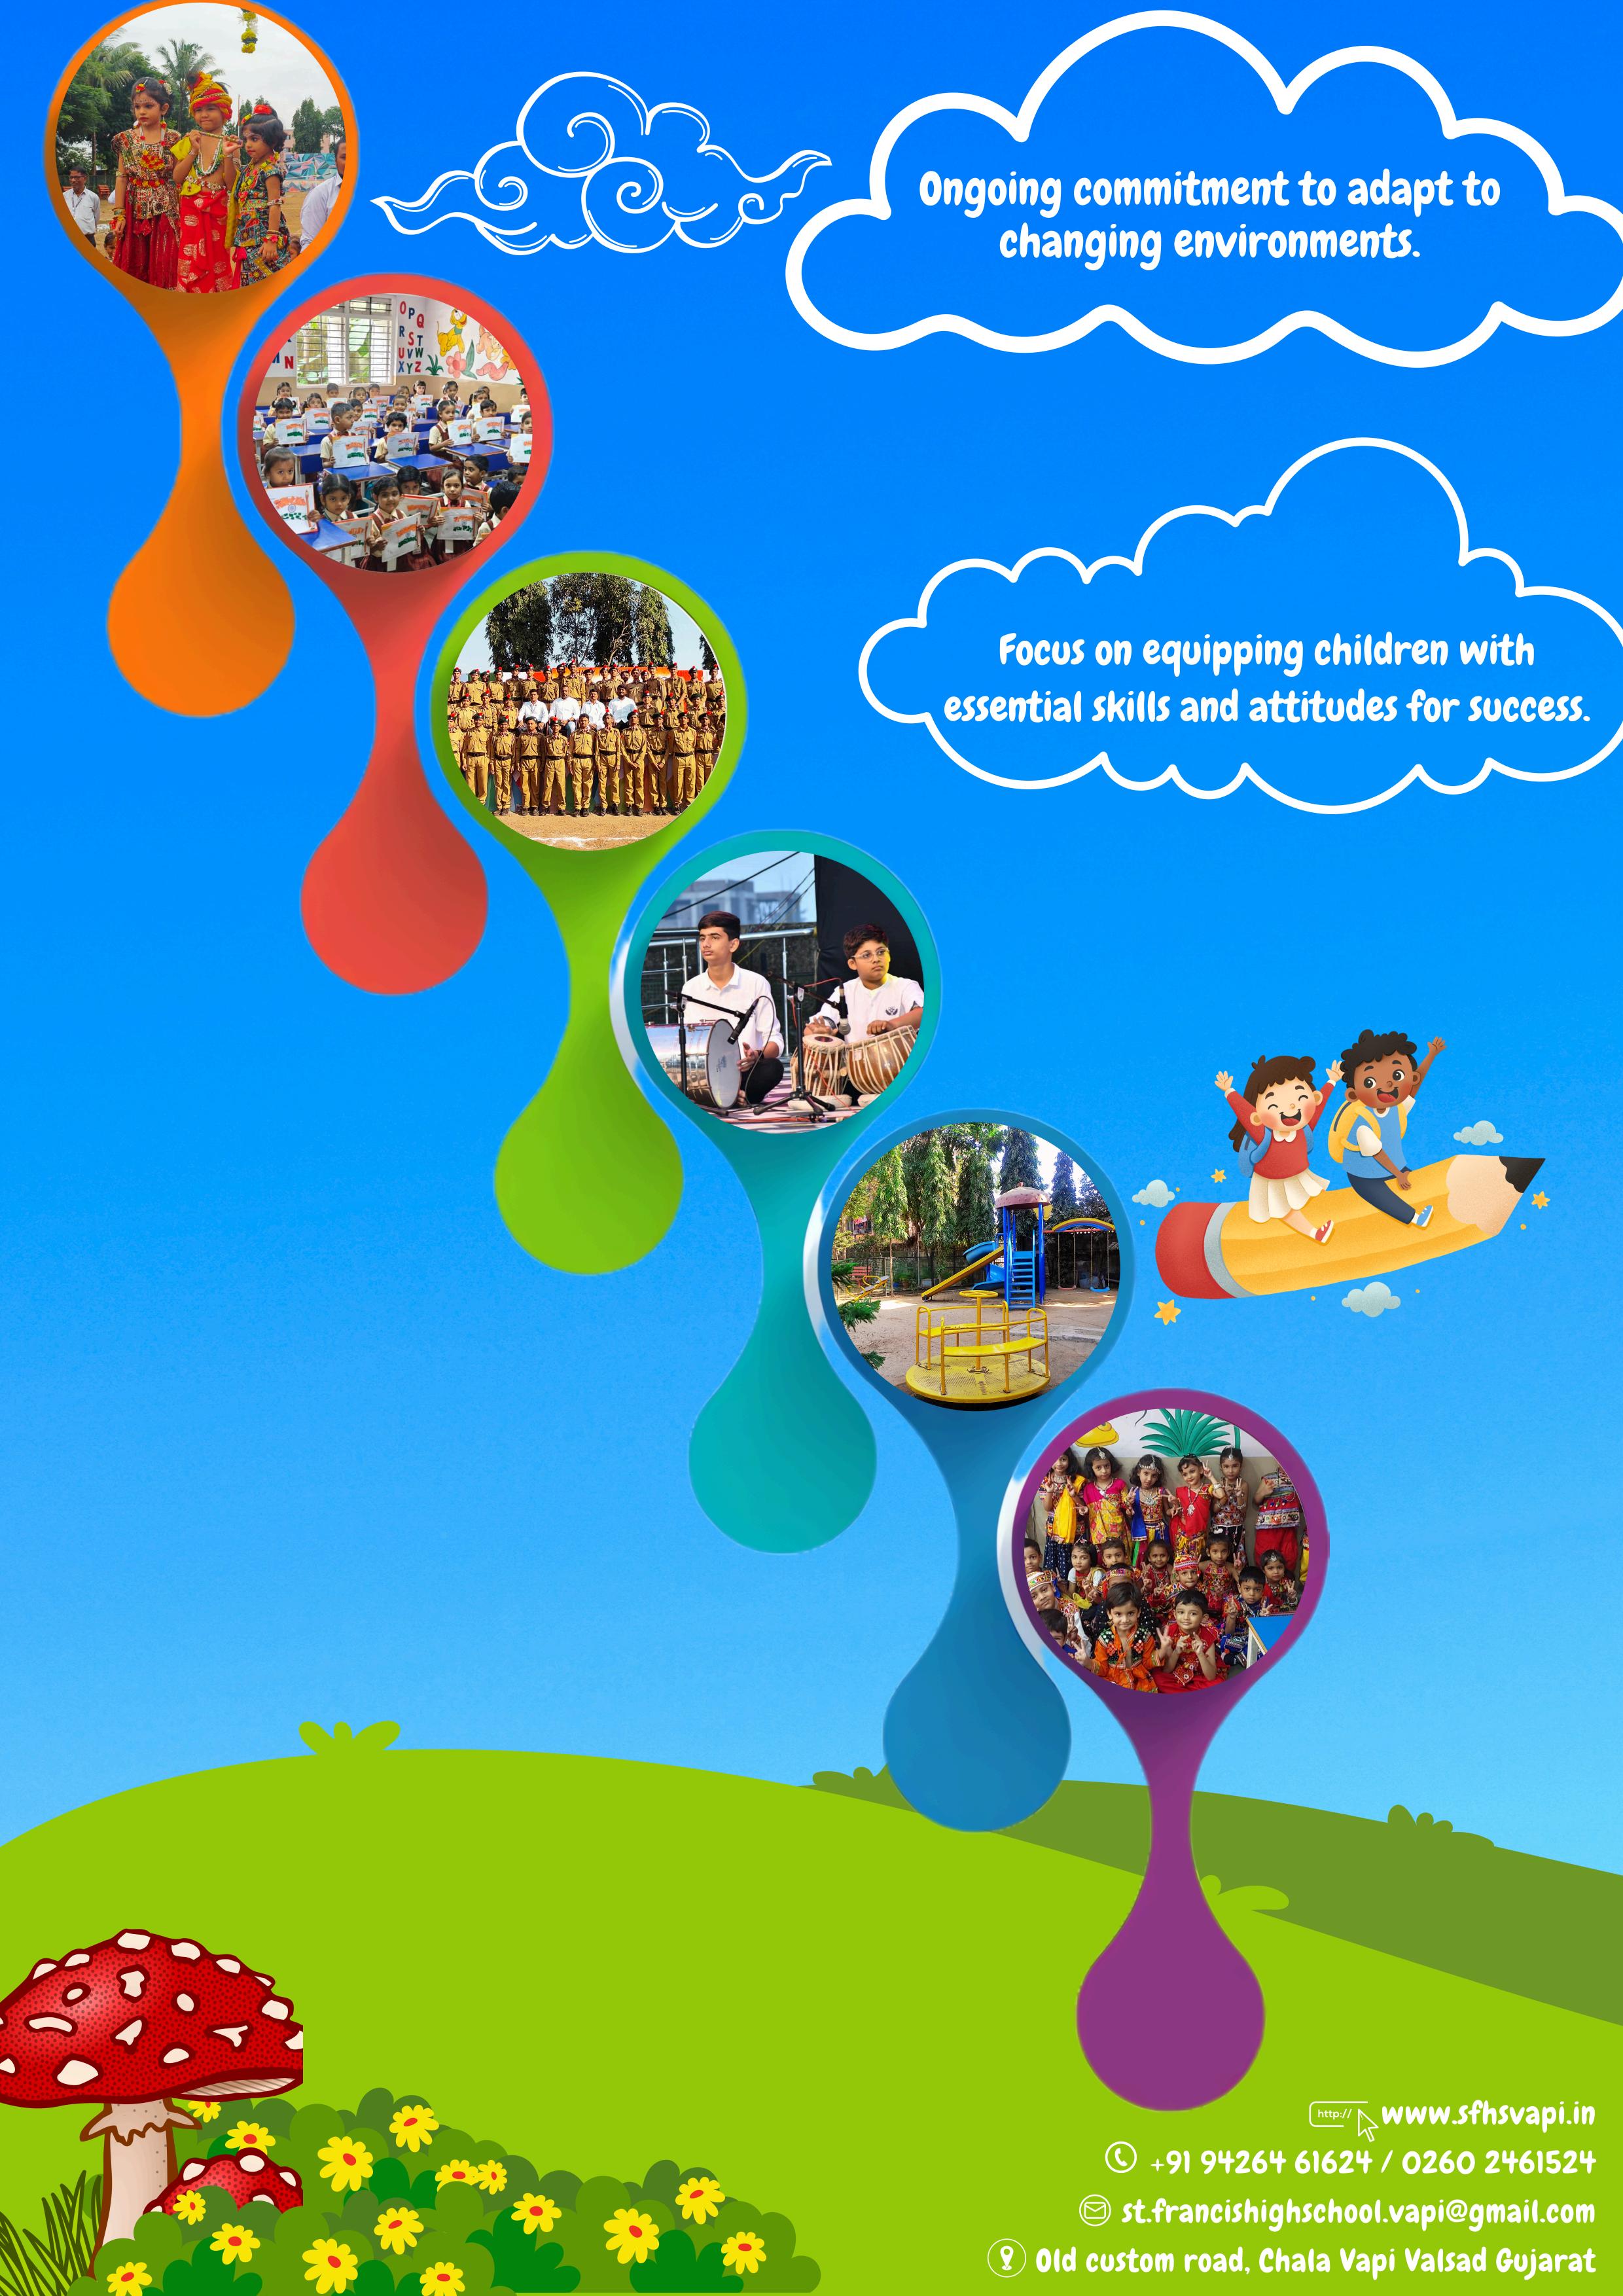

### Co-Curricular Activities

Encourages students to become global citizens through various cultural activities to explore students' potential and talents

## National Cadet Corps (NCC)

We have an NCC unit wherein 60 students enroll annually for NCC training. Cadets are trained once/twice a week in school campus by NCC officers. They also undergo training in the NCC annual camp and become eligible for A grade Certificate.

# Sports and Games

Sports and games are the integral part of childhood. Students are provided special coaching under the able guidance of our sports teachers. Our sports players have given a tough challenge to opponents in various sports competitions organized at District, State & National levels.